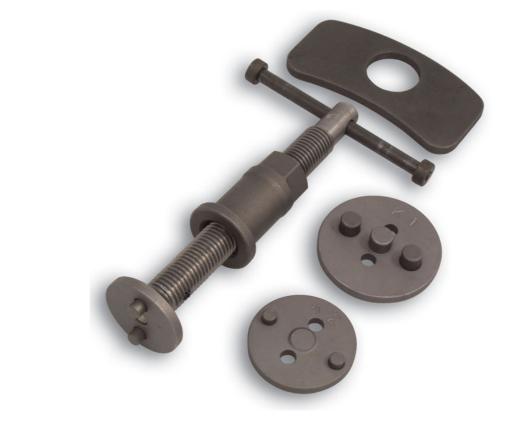

## **Brake Caliper Rewind Tool**

A set of brake caliper rewind tools for vehicles with left hand threaded brake pistons.

## **Additional Information**

- · Fixed 2 pin drive.
- For vehicles with left handed threaded brake pistons. (Right hand thread adaptor available Part No. 2828).
- Citroën C5: The right hand front caliper has a left handed threaded front caliper whilst the left hand caliper has a right handed threaded caliper. Both use a K1 adaptor, included in this set.
- Renault Master Van: Both front calipers require the use of the left handed threaded screw and reaction nut plus K2 adaptor.
- · Ideal for Citroën C5 and Renault Master Van.